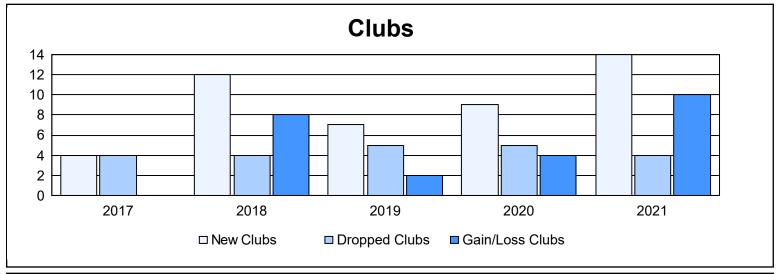

District 318 A As of June 2021 Cumulative

| Year      | New<br>Clubs | Dropped<br>Clubs | Gain/<br>Loss<br>Clubs | New<br>Members | Charter<br>Members | Reinstate<br>Members | Transfer<br>Members | Total<br>Member<br>Added | Total<br>Members<br>Dropped | Gain/<br>Loss<br>Members |
|-----------|--------------|------------------|------------------------|----------------|--------------------|----------------------|---------------------|--------------------------|-----------------------------|--------------------------|
| 2016-2017 | 4            | 4                | 0                      | 668            | 111                | 44                   | 8                   | 831                      | 437                         | 394                      |
| 2017-2018 | 12           | 4                | 8                      | 1,084          | 292                | 28                   | 2                   | 1,406                    | 567                         | 839                      |
| 2018-2019 | 7            | 5                | 2                      | 339            | 188                | 42                   | 2                   | 571                      | 981                         | -410                     |
| 2019-2020 | 9            | 5                | 4                      | 324            | 241                | 24                   | 6                   | 595                      | 671                         | -76                      |
| 2020-2021 | 14           | 4                | 10                     | 672            | 378                | 65                   | 3                   | 1,118                    | 768                         | 350                      |
| Average   | 9            | 4                | 5                      | 617            | 242                | 41                   | 4                   | 904                      | 685                         | 219                      |