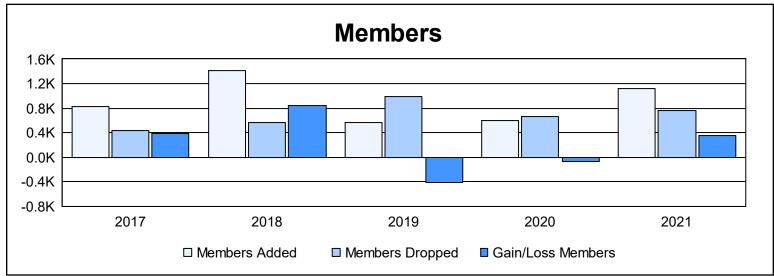

District 318 A As of June 2021 Cumulative

| Year      | New<br>Clubs | Dropped<br>Clubs | Gain/<br>Loss<br>Clubs | New<br>Members | Charter<br>Members | Reinstate<br>Members | Transfer<br>Members | Total<br>Member<br>Added | Total<br>Members<br>Dropped | Gain/<br>Loss<br>Members |
|-----------|--------------|------------------|------------------------|----------------|--------------------|----------------------|---------------------|--------------------------|-----------------------------|--------------------------|
| 2016-2017 | 4            | 4                | 0                      | 668            | 111                | 44                   | 8                   | 831                      | 437                         | 394                      |
| 2017-2018 | 12           | 4                | 8                      | 1,084          | 292                | 28                   | 2                   | 1,406                    | 567                         | 839                      |
| 2018-2019 | 7            | 5                | 2                      | 339            | 188                | 42                   | 2                   | 571                      | 981                         | -410                     |
| 2019-2020 | 9            | 5                | 4                      | 324            | 241                | 24                   | 6                   | 595                      | 671                         | -76                      |
| 2020-2021 | 14           | 4                | 10                     | 672            | 378                | 65                   | 3                   | 1,118                    | 768                         | 350                      |
| Average   | 9            | 4                | 5                      | 617            | 242                | 41                   | 4                   | 904                      | 685                         | 219                      |